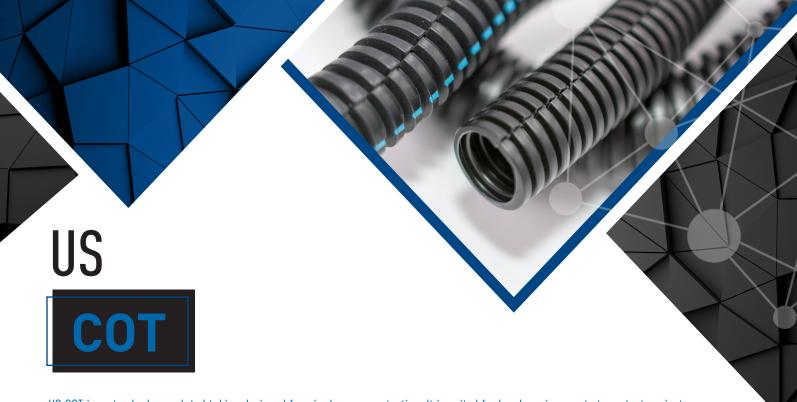

US COT is a standard convoluted tubing designed for wire harness protection. It is suited for harsh environments to protect against any mechanical risks such as abrasion or compression. It is proposed in various materials, including materials formulated with flame retadardant or anti-rodent repellent compounds. This tube can be delivered slit or non-slit.