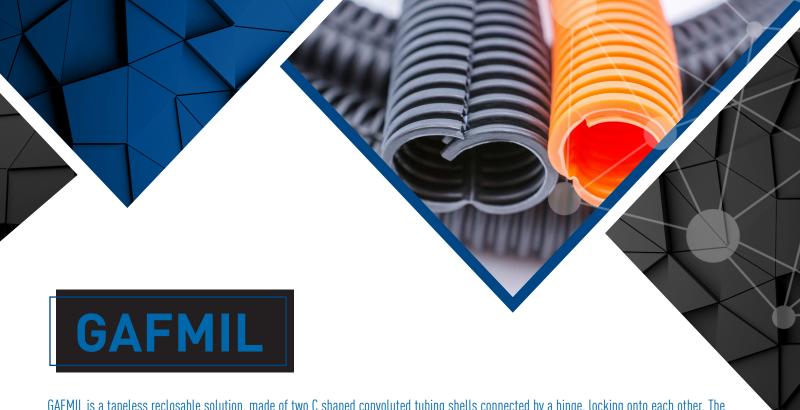

GAFMIL is a tapeless reclosable solution, made of two C shaped convoluted tubing shells connected by a hinge, locking onto each other. The first convolute portion takes place on the wire harness, the second portion pivots thanks to the hinge and covers the first one. The overlap between the two convoluted portions avoids the risk of wire exposure, even in low radius curve zones. This solution also allows an easy and quick installation on wires, while offering a filling ratio up to 100%.

**PRODUCT FAMILY:** Speciality Convoluted Tubing

CONSTRUCTION: Extruded solution, double C-shaped shell with hinge

MATERIALS: polypropylene

STANDARD COLORS: Black, Orange (depending on material grade)

**TEMPERATURE OF USE:** -40/125°C (-40/257°F)

(depending on material grade)